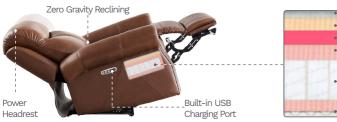

## **MODENA 6806**

The Modena leather collection provides ample seating while maintaining a stylish flair in your home. At the touch of a button, Zero Gravity reclining allows you to experience deep relaxation right in the comfort of your home! This mechanism provides the ability for users to recline with their feet above their heart allowing optimal circulation. An independent power tilting headrest adjusts to any position. A USB-A and USB-C charging port is conveniently located next to the power recline and home buttons. The home button is intuitively designed to return the sofa to its resting position with one touch.

- Zero Gravity Reclining: The Zero Gravity recliner suspends the body in a neutral position, allowing optimal weight distribution which can reduce stress on different areas of the body. Zero Gravity Mechanism Patent Pending
- Seat Cushion: Premium cushion engineering made with individually pocketed steel coil springs encased in memory foam and 2.25lb high resiliency foam
- Frame: Kiln-dried solid wood with angle-braced, glued, and nailed corner blocks for maximum strength and durability
- Power Motion: Smooth, quiet and stable power headrest and Zero Gravity reclining offers even more comfort and versatility
- Features: Built-in USB-A/USB-C ports on each recliner's control panel with return-to-home button
- Leather: 100% genuine top-grain leather on body contact areas. Leather match is used on the sides and back