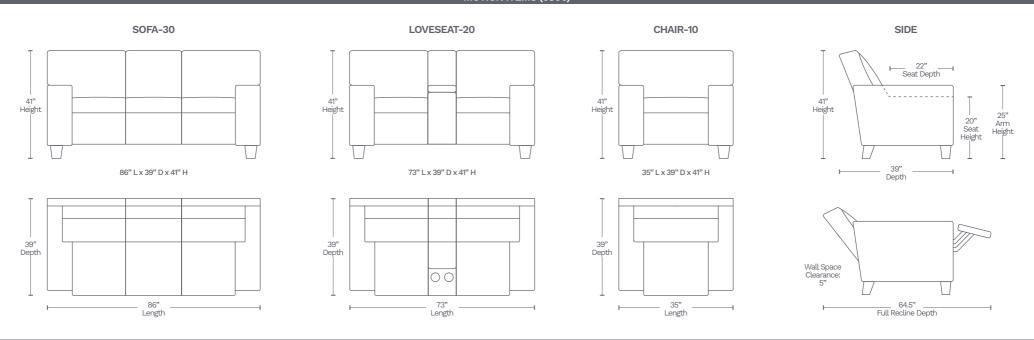

al weight distribution which can reduce stress on different areas of the body. Zero Gravity Mechanism Patent Pending
- Seat Cushion: Premium cushion engineering made with individually pocketed steel coil springs encased in memory foam and 2.25lb high resiliency foam
- Frame: Kiln-dried solid wood with angle-braced, glued, and nailed corner blocks for maximum strength and durability
- Power Motion: Smooth, quiet and stable power headrest and Zero Gravity reclining offers even more comfort and versatility
- Features: Built-in USB-A/USB-C ports on each recliner's control panel with return-to-home button
- Leather: 100% genuine top-grain leather on body contact areas. Leather match is used on the sides and back

## Available in 10 custom colors at select dealers



## **MOTION ITEMS (6806)**



## MOTION MODULAR SECTIONAL (6806SECT)