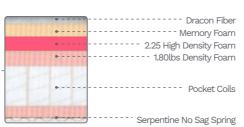

- Zero Gravity Reclining: The Zero Gravity recliner suspends the body in a neutral position, allowing optimal weight distribution which can reduce stress on different areas of the body. Zero Gravity Mechanism Patent Pending
- Seat Cushion: Premium cushion engineering made with individually pocketed steel coil springs encased in memory foam and 2.25lb high resiliency foam
- Frame: Kiln-dried solid wood with angle-braced, glued, and nailed corner blocks for maximum strength and durability
- Power Motion: Smooth, quiet and stable power headrest and Zero Gravity reclining offers even more comfort and versatility
- Features: Built-in USB-A/USB-C ports on each recliner's control panel with return-to-home button
- Leather: 100% genuine top-grain leather on body contact areas. Leather match is used on the sides and back