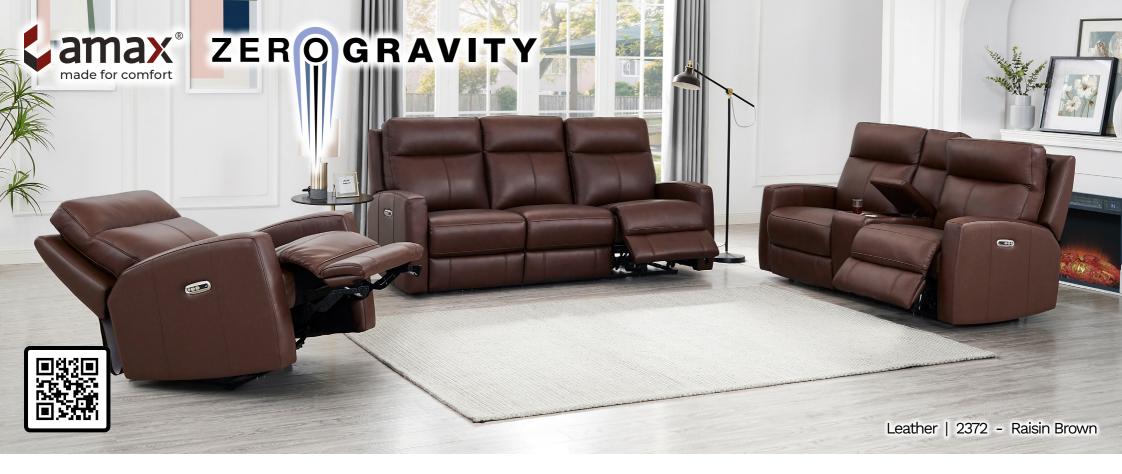

## **MODENA 6806**

The Modena leather collection provides ample seating while maintaining a stylish flair in your home. At the touch of a button, Zero Gravity reclining allows you to experience deep relaxation right in the comfort of your home! This mechanism provides the ability for users to recline with their feet above their heart allowing optimal circulation. An independent power tilting headrest adjusts to any position. A USB-A and USB-C charging port is conveniently located next to the power recline and home buttons. The home button is intuitively designed to return the sofa to its resting position with one touch.

- Zero Gravity Reclining: The Zero Gravity recliner suspends the body in a neutral position, allowing optimal weight distribution which can reduce stress on different areas of the body. Zero Gravity Mechanism Patent Pending
- Seat Cushion: Premium cushion engineering made with individually pocketed steel coil springs encased in memory foam and 2.25lb high resiliency foam
- Frame: Kiln-dried solid wood with angle-braced, glued, and nailed corner blocks for maximum strength and durability
- Power Motion: Smooth, quiet and stable power headrest and Zero Gravity reclining offers even more comfort and versatility
- Features: Built-in USB-A/USB-C ports on each recliner's control panel with return-to-home button
- Leather: 100% genuine top-grain leather on body contact areas. Leather match is used on the sides and back