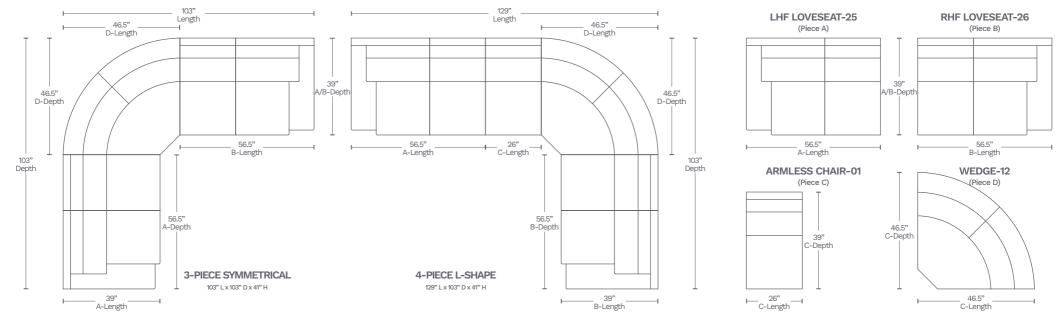

ress on different areas of the body. Zero Gravity Mechanism Patent Pending
- Seat Cushion: Premium cushion engineering made with individually pocketed steel coil springs encased in memory foam and 2.25lb high resiliency foam
- Frame: Kiln-dried solid wood with angle-braced, glued, and nailed corner blocks for maximum strength and durability
- Power Motion: Smooth, quiet and stable power headrest and Zero Gravity reclining offers even more comfort and versatility
- Features: Built-in USB-A/USB-C ports on each recliner's control panel with return-to-home button
- Leather: 100% genuine top-grain leather on body contact areas. Leather match is used on the sides and back

## Available in 10 custom colors at select dealers



## **MOTION ITEMS (6806)**



## MOTION MODULAR SECTIONAL (6806SECT)